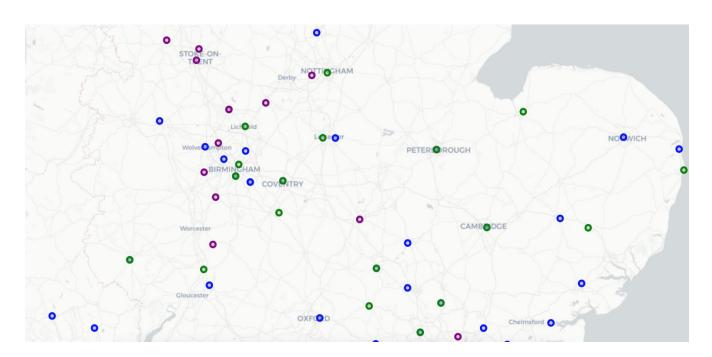

# **Appendix 3: List of Participating Services by NHS Region**

| Region             | Service Name                                    | Service<br>Type                     | NHS Trust                                                      | ISDN                       |
|--------------------|-------------------------------------------------|-------------------------------------|----------------------------------------------------------------|----------------------------|
| East of<br>England | St Peter's Community<br>Hospital Rehab Unit     | Post-Acute<br>Inpatient<br>Services | Provide                                                        | East of England<br>(South) |
|                    | Clacton Hospital                                | Post-Acute<br>Inpatient<br>Services | Anglian Community<br>Enterprise CIC                            | East of England<br>(South) |
|                    | Danesbury Neurological<br>Centre                | Post-Acute<br>Inpatient<br>Services | Hertfordshire<br>Community NHS<br>Trust                        | East of England<br>(South) |
|                    | Holywell Rehabilitation Unit                    | Post-Acute<br>Inpatient<br>Services | Central London<br>Community<br>Healthcare NHS<br>Trust         | East of England<br>(South) |
|                    | Cumberlege Intermediate<br>Care Centre          | Post-Acute<br>Inpatient<br>Services | Essex Partnership<br>University NHS<br>Foundation Trust        | East of England<br>(South) |
|                    | CPFT North Inpatient                            | Post-Acute<br>Inpatient<br>Services | Cambridgeshire<br>and Peterborough<br>NHS Foundation<br>Trust  | East of England<br>(North) |
|                    | CPFT South Inpatient                            | Post-Acute<br>Inpatient<br>Services | Cambridgeshire<br>and Peterborough<br>NHS Foundation<br>Trust  | East of England<br>(North) |
|                    | James Paget Hospital Post<br>Acute Inpatient    | Post-Acute<br>Inpatient<br>Services | James Paget<br>University Hospitals<br>NHS Foundation<br>Trust | East of England<br>(North) |
|                    | Norwich Community<br>Hospital - Beech Ward      | Post-Acute<br>Inpatient<br>Services | Norfolk Community<br>Health and Care<br>NHS Trust              | East of England<br>(North) |
|                    | Sapphire Unit - Gravesham<br>Community Hospital | Post-Acute<br>Inpatient<br>Services | Virgin Care Ltd                                                | East of England<br>(South) |
|                    | St Margaret's Hospital Essex                    | Post-Acute<br>Inpatient<br>Services | Essex Partnership<br>University NHS<br>Foundation Trust        | East of England<br>(South) |
|                    | Uplands Inpatient Stroke<br>Rehab Team          | Post-Acute<br>Inpatient<br>Services | Mid and South<br>Essex NHS<br>Foundation Trust                 | East of England<br>(South) |
|                    | Mid Essex ESD Team                              | ESD                                 | Provide                                                        | East of England<br>(South) |
|                    | East Coast Community<br>Healthcare              | ESD                                 | James Paget<br>University Hospitals                            | East of England<br>(North) |