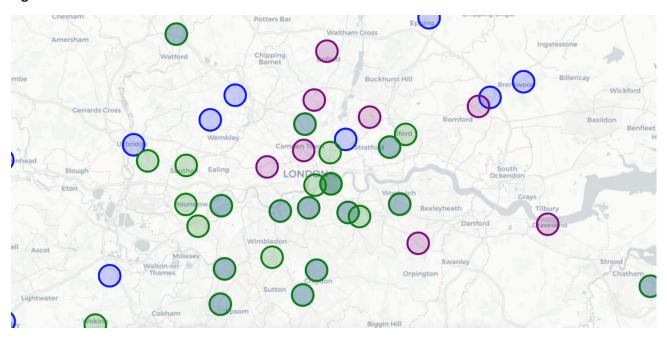

| Edgware Community<br>Hospital                                        | Post-Acute<br>Inpatient<br>Services | Central London<br>Community<br>Healthcare NHS<br>Trust         | London |
|----------------------------------------------------------------------|-------------------------------------|----------------------------------------------------------------|--------|
| Chase Farm Hospital<br>Inpatient Rehab Team                          | Post-Acute<br>Inpatient<br>Services | Barnet, Enfield and<br>Haringey Mental<br>Health NHS Trust     | London |
| Meadow Court Community<br>Hospital                                   | Post-Acute<br>Inpatient<br>Services | North East London<br>NHS Foundation<br>Trust                   | London |
| Clayponds Inpatient Neuro<br>Therapy Team                            | Post-Acute<br>Inpatient<br>Services | West London NHS<br>Trust                                       | London |
| Homerton Transitional<br>Neurological Rehabilitation<br>Unit (HTNRU) | Post-Acute<br>Inpatient<br>Services | Homerton<br>University Hospital<br>NHS Foundation<br>Trust     | London |
| Wolfson<br>Neurorehabilitation Unit                                  | Post-Acute<br>Inpatient<br>Services | St George's<br>University Hospitals<br>NHS Foundation<br>Trust | London |
| Pulross Centre 2B Neuro<br>Rehabilitation Team                       | Post-Acute<br>Inpatient<br>Services | Guy's and St<br>Thomas' NHS<br>Foundation Trust                | London |
| St Pancras Hospital                                                  | Post-Acute<br>Inpatient<br>Services | Central and North<br>West London NHS<br>Foundation Trust       | London |
| Royal Free Neuro<br>Rehabilitation Centre                            | Post-Acute<br>Inpatient<br>Services | Royal Free London<br>NHS Foundation<br>Trust                   | London |
| Greenwich Neuro<br>Rehabilitation Team                               | CRT                                 | Oxleas NHS<br>Foundation Trust                                 | London |
| Waltham Forest Integrated Stroke Pathway (WISP)                      | ESDCRT                              | Barts Health NHS<br>Trust                                      | London |
| North East London<br>Community Stroke Team                           | ESDCRT                              | North East London<br>NHS Foundation<br>Trust                   | London |
| Southwark Community<br>Stroke Rehab Team                             | CRT                                 | Guy's and St<br>Thomas' NHS<br>Foundation Trust                | London |
| Homerton University Hospital Integrated Independence Team            | ESD                                 | Homerton University Hospital NHS Foundation Trust              | London |
| Enfield ESD & Enfield<br>Community Stroke Team                       | ESDCRT                              | Barnet, Enfield and<br>Haringey Mental<br>Health NHS Trust     | London |
| Camden Community Neurology & Stroke Service                          | ESDCRT                              | Central and North<br>West London NHS<br>Foundation Trust       | London |
|                                                                      |                                     |                                                                |        |