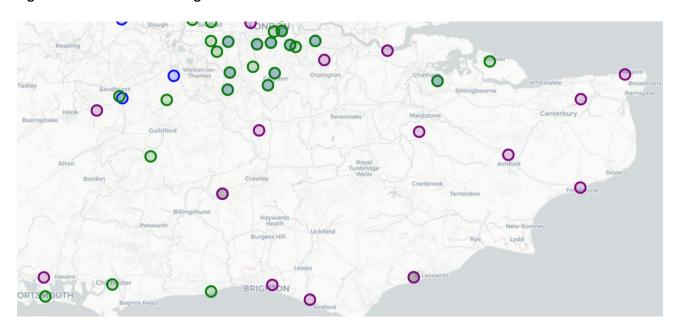

| Edgware Community<br>Hospital                                        | Post-Acute<br>Inpatient<br>Services | Central London<br>Community<br>Healthcare NHS<br>Trust         | London |
|----------------------------------------------------------------------|-------------------------------------|----------------------------------------------------------------|--------|
| Chase Farm Hospital<br>Inpatient Rehab Team                          | Post-Acute<br>Inpatient<br>Services | Barnet, Enfield and<br>Haringey Mental<br>Health NHS Trust     | London |
| Meadow Court Community<br>Hospital                                   | Post-Acute<br>Inpatient<br>Services | North East London<br>NHS Foundation<br>Trust                   | London |
| Clayponds Inpatient Neuro<br>Therapy Team                            | Post-Acute<br>Inpatient<br>Services | West London NHS<br>Trust                                       | London |
| Homerton Transitional<br>Neurological Rehabilitation<br>Unit (HTNRU) | Post-Acute<br>Inpatient<br>Services | Homerton<br>University Hospital<br>NHS Foundation<br>Trust     | London |
| Wolfson<br>Neurorehabilitation Unit                                  | Post-Acute<br>Inpatient<br>Services | St George's<br>University Hospitals<br>NHS Foundation<br>Trust | London |
| Pulross Centre 2B Neuro<br>Rehabilitation Team                       | Post-Acute<br>Inpatient<br>Services | Guy's and St<br>Thomas' NHS<br>Foundation Trust                | London |
| St Pancras Hospital                                                  | Post-Acute<br>Inpatient<br>Services | Central and North<br>West London NHS<br>Foundation Trust       | London |
| Royal Free Neuro<br>Rehabilitation Centre                            | Post-Acute<br>Inpatient<br>Services | Royal Free London<br>NHS Foundation<br>Trust                   | London |
| Greenwich Neuro<br>Rehabilitation Team                               | CRT                                 | Oxleas NHS<br>Foundation Trust                                 | London |
| Waltham Forest Integrated Stroke Pathway (WISP)                      | ESDCRT                              | Barts Health NHS<br>Trust                                      | London |
| North East London<br>Community Stroke Team                           | ESDCRT                              | North East London<br>NHS Foundation<br>Trust                   | London |
| Southwark Community<br>Stroke Rehab Team                             | CRT                                 | Guy's and St<br>Thomas' NHS<br>Foundation Trust                | London |
| Homerton University Hospital Integrated Independence Team            | ESD                                 | Homerton University Hospital NHS Foundation Trust              | London |
| Enfield ESD & Enfield<br>Community Stroke Team                       | ESDCRT                              | Barnet, Enfield and<br>Haringey Mental<br>Health NHS Trust     | London |
| Camden Community Neurology & Stroke Service                          | ESDCRT                              | Central and North<br>West London NHS<br>Foundation Trust       | London |
|                                                                      |                                     |                                                                |        |