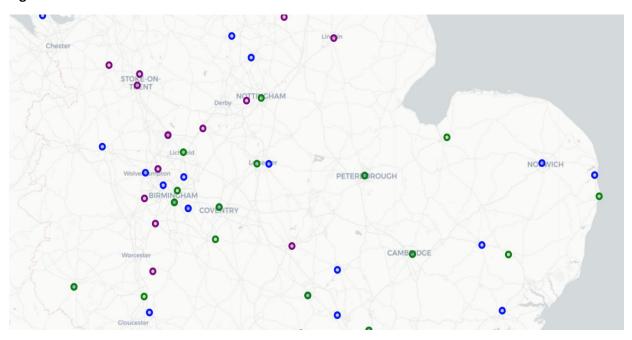

# **Appendix 3: List of Participating Services by NHS Region**

| Region             | Service Name                                    | Service<br>Type                     | NHS Trust                                                      | ISDN                       |
|--------------------|-------------------------------------------------|-------------------------------------|----------------------------------------------------------------|----------------------------|
| East of<br>England | St Peter's Community<br>Hospital Rehab Unit     | Post-Acute<br>Inpatient<br>Services | Provide                                                        | East of England<br>(South) |
|                    | Clacton Hospital                                | Post-Acute<br>Inpatient<br>Services | Anglian Community<br>Enterprise CIC                            | East of England<br>(South) |
|                    | Danesbury Neurological<br>Centre                | Post-Acute<br>Inpatient<br>Services | Hertfordshire<br>Community NHS<br>Trust                        | East of England<br>(South) |
|                    | Holywell Rehabilitation Unit                    | Post-Acute<br>Inpatient<br>Services | Central London<br>Community<br>Healthcare NHS<br>Trust         | East of England<br>(South) |
|                    | Cumberlege Intermediate<br>Care Centre          | Post-Acute<br>Inpatient<br>Services | Essex Partnership<br>University NHS<br>Foundation Trust        | East of England<br>(South) |
|                    | CPFT North Inpatient                            | Post-Acute<br>Inpatient<br>Services | Cambridgeshire<br>and Peterborough<br>NHS Foundation<br>Trust  | East of England<br>(North) |
|                    | CPFT South Inpatient                            | Post-Acute<br>Inpatient<br>Services | Cambridgeshire<br>and Peterborough<br>NHS Foundation<br>Trust  | East of England<br>(North) |
|                    | James Paget Hospital Post<br>Acute Inpatient    | Post-Acute<br>Inpatient<br>Services | James Paget<br>University Hospitals<br>NHS Foundation<br>Trust | East of England<br>(North) |
|                    | Norwich Community<br>Hospital - Beech Ward      | Post-Acute<br>Inpatient<br>Services | Norfolk Community<br>Health and Care<br>NHS Trust              | East of England<br>(North) |
|                    | Sapphire Unit - Gravesham<br>Community Hospital | Post-Acute<br>Inpatient<br>Services | Virgin Care Ltd                                                | East of England<br>(South) |
|                    | St Margaret's Hospital Essex                    | Post-Acute<br>Inpatient<br>Services | Essex Partnership<br>University NHS<br>Foundation Trust        | East of England<br>(South) |
|                    | Uplands Inpatient Stroke<br>Rehab Team          | Post-Acute<br>Inpatient<br>Services | Mid and South<br>Essex NHS<br>Foundation Trust                 | East of England<br>(South) |
|                    | Mid Essex ESD Team                              | ESD                                 | Provide                                                        | East of England<br>(South) |
|                    | East Coast Community<br>Healthcare              | ESD                                 | James Paget<br>University Hospitals                            | East of England<br>(North) |